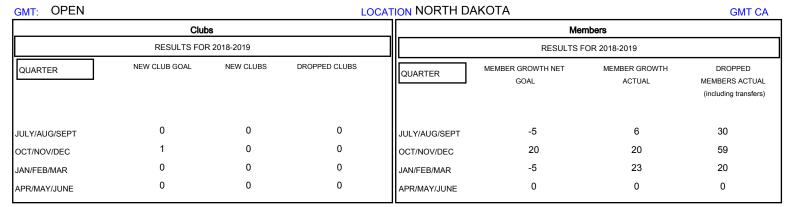

## District 5 NW

Results as of: 02/28/2019

| DROPPED CLUBS: 0 |     | 24 CLUBS OF 45 ADDED 1 OR MORE<br>NEW MEMBERS | GENDER DISTRIBUTION           MALE         735 (63.25%)           FEMALE         427 (36.75%) |     |
|------------------|-----|-----------------------------------------------|-----------------------------------------------------------------------------------------------|-----|
| DROPPED MEMBERS  |     |                                               | Women Percentage Fiscal Year Goal: 50%                                                        |     |
| DECEASED         | 9   | CLICK HERE FOR CUMULATIVE MEMBERSHIP DATA     | TOTAL FAMILY UNIT MEMBERS                                                                     | 211 |
| CLUB CANCELLED   | 0   |                                               |                                                                                               | 107 |
| OTHER            | 100 |                                               | FAMILY MEMBERS PAYING HALF 1  DUES                                                            |     |
| TOTAL            | 109 |                                               |                                                                                               |     |