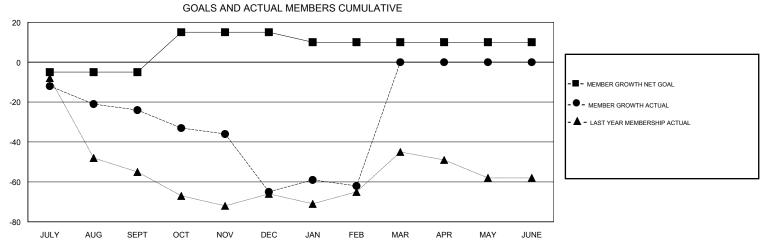

## District 5 NW

Results as of: 02/28/2019

| DROPPED CLUBS: 0 |     | 24 CLUBS OF 45 ADDED 1 OR MORE<br>NEW MEMBERS | GENDER DISTRIBUTION           MALE         735 (63.25%)           FEMALE         427 (36.75%) |     |
|------------------|-----|-----------------------------------------------|-----------------------------------------------------------------------------------------------|-----|
| DROPPED MEMBERS  |     |                                               | Women Percentage Fiscal Year Goal: 50%                                                        |     |
| DECEASED         | 9   | CLICK HERE FOR CUMULATIVE MEMBERSHIP DATA     | TOTAL FAMILY UNIT MEMBERS                                                                     | 211 |
| CLUB CANCELLED   | 0   |                                               |                                                                                               | 107 |
| OTHER            | 100 |                                               | FAMILY MEMBERS PAYING HALF 1  DUES                                                            |     |
| TOTAL            | 109 |                                               |                                                                                               |     |